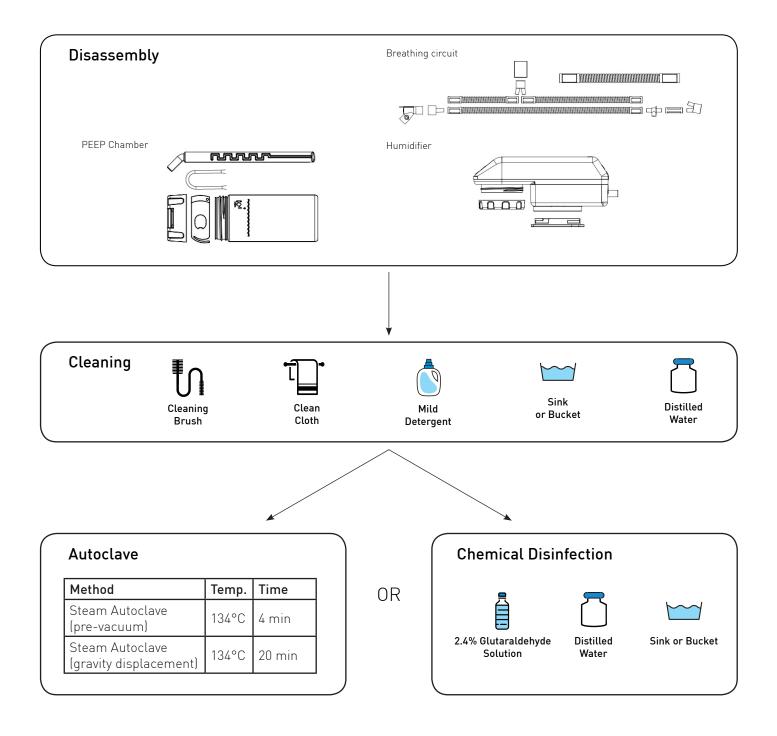

## Breathing Circuit, PEEP Chamber and Humidifier

Do not include the temperature sensor cable in this process.

| Temperature Sensor Cable |  |
|--------------------------|--|
|                          |  |

Make sure to wash your hands and/or wear sterile gloves when reassembling breathing circuit.

Dolphin CPAP includes a number of parts that must be replaced or serviced during the lifetime of the device. These parts include: