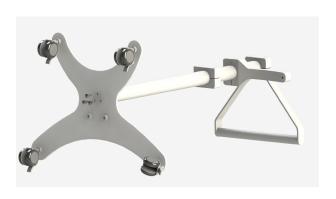

# Impala Stand Assembly Instructions MTTS



Refer to User Manual for comprehensive information: http://www.mtts-asia.com/impala-ventilator/

#### STEP 1 - Remove components from the box



x 1 Base



x 1 Oxygen Cylinder Holder



x 1 Stand



x 1 Supporting Arm



x 1 Basket



x 1 Impala Control Unit



x 1 Device Holder



- x 3 Bolt M5x15 (Base)
- x 2 Bolt M5x15 (Basket)
- x 3 Bolt M5x10 (Device)
- x 2 Bolt M10x30 (Oxygen)

#### STEP 2 - Attach Stand to Base



### STEP 3 - Attach Basket



#### STEP 4 - Attach Device Holder

## STEP 5 - Attach Oxygen Cylinder Holder





STEP 6 - Attach Supporting Arm

STEP 7 - Attach Impala Control Unit





STEP 8 - Plug in and power up





Refer to User Manual or Reprocessing Guide for instructions on breathing circuit assembly