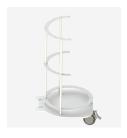

# Impala Stand Assembly Instructions MTTS



Refer to User Manual for comprehensive information: http://www.mtts-asia.com/impala-ventilator/

#### STEP 1 - Remove components from the box



x 1 Base



x 1 Oxygen Cylinder Holder



x 1 Stand



x 1 Supporting Arm



x 1 Basket



x 1 Impala Control Unit



x 1 Device Holder



- x 3 Bolt M5x15 (Base)
- x 2 Bolt M5x15 (Basket)
- x 3 Bolt M5x10 (Device)
- x 2 Bolt M10x30 (Oxygen)

#### STEP 2 - Attach Stand to Base



### STEP 3 - Attach Basket



#### STEP 4 - Attach Device Holder

## STEP 5 - Attach Oxygen Cylinder Holder





STEP 6 - Attach Supporting Arm

STEP 7 - Attach Impala Control Unit





STEP 8 - Plug in and power up





Refer to User Manual or Reprocessing Guide for instructions on breathing circuit assembly