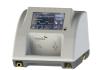

## STEP 5 - Attach Oxygen Cylinder Holder

STEP 6 - Attach Supporting Arm

STEP 7 - Attach Impala Control Unit

STEP 8 - Plug in and power up

Refer to User Manual or Reprocessing Guide for instructions on breathing circuit assembly