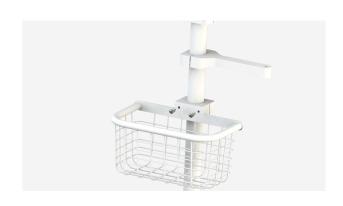

# Impala Stand Assembly Instructions MTTS



Refer to User Manual for comprehensive information: http://www.mtts-asia.com/impala-ventilator/

#### STEP 1 - Remove components from the box



x 1 Base



x 1 Oxygen Cylinder Holder



x 1 Stand



x 1 Supporting Arm



x 1 Basket



x 1 Impala Control Unit



x 1 Device Holder



- x 3 Bolt M5x15 (Base)
- x 2 Bolt M5x15 (Basket)
- x 3 Bolt M5x10 (Device)
- x 2 Bolt M10x30 (Oxygen)

#### STEP 2 - Attach Stand to Base



### STEP 3 - Attach Basket



#### STEP 4 - Attach Device Holder

## STEP 5 - Attach Oxygen Cylinder Holder





STEP 6 - Attach Supporting Arm

STEP 7 - Attach Impala Control Unit





STEP 8 - Plug in and power up





Refer to User Manual or Reprocessing Guide for instructions on breathing circuit assembly