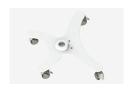

# Impala Stand Assembly Instructions MTTS



Refer to User Manual for comprehensive information: http://www.mtts-asia.com/impala-ventilator/

#### STEP 1 - Remove components from the box



x 1 Base



x 1 Oxygen Cylinder Holder



x 1 Stand



x 1 Supporting Arm



x 1 Basket



x 1 Impala Control Unit



x 1 Device Holder



- x 3 Bolt M5x15 (Base)
- x 2 Bolt M5x15 (Basket)
- x 3 Bolt M5x10 (Device)
- x 2 Bolt M10x30 (Oxygen)

#### STEP 2 - Attach Stand to Base



### STEP 3 - Attach Basket



#### STEP 4 - Attach Device Holder

## STEP 5 - Attach Oxygen Cylinder Holder





STEP 6 - Attach Supporting Arm

STEP 7 - Attach Impala Control Unit





STEP 8 - Plug in and power up





Refer to User Manual or Reprocessing Guide for instructions on breathing circuit assembly