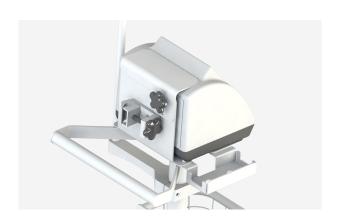

# Impala Stand Assembly Instructions MTTS



Refer to User Manual for comprehensive information: http://www.mtts-asia.com/impala-ventilator/

#### STEP 1 - Remove components from the box



x 1 Base



x 1 Oxygen Cylinder Holder



x 1 Stand



x 1 Supporting Arm



x 1 Basket



x 1 Impala Control Unit



x 1 Device Holder



- x 3 Bolt M5x15 (Base)
- x 2 Bolt M5x15 (Basket)
- x 3 Bolt M5x10 (Device)
- x 2 Bolt M10x30 (Oxygen)

#### STEP 2 - Attach Stand to Base



### STEP 3 - Attach Basket



#### STEP 4 - Attach Device Holder

## STEP 5 - Attach Oxygen Cylinder Holder





STEP 6 - Attach Supporting Arm

STEP 7 - Attach Impala Control Unit





STEP 8 - Plug in and power up





Refer to User Manual or Reprocessing Guide for instructions on breathing circuit assembly