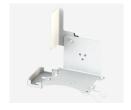

# Impala Stand Assembly Instructions MTTS



Refer to User Manual for comprehensive information: http://www.mtts-asia.com/impala-ventilator/

#### STEP 1 - Remove components from the box



x 1 Base



x 1 Oxygen Cylinder Holder



x 1 Stand



x 1 Supporting Arm



x 1 Basket



x 1 Impala Control Unit



x 1 Device Holder



- x 3 Bolt M5x15 (Base)
- x 2 Bolt M5x15 (Basket)
- x 3 Bolt M5x10 (Device)
- x 2 Bolt M10x30 (Oxygen)

#### STEP 2 - Attach Stand to Base



### STEP 3 - Attach Basket



#### STEP 4 - Attach Device Holder

## STEP 5 - Attach Oxygen Cylinder Holder





STEP 6 - Attach Supporting Arm

STEP 7 - Attach Impala Control Unit





STEP 8 - Plug in and power up





Refer to User Manual or Reprocessing Guide for instructions on breathing circuit assembly