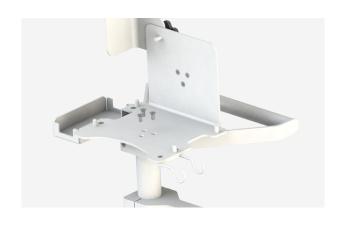

# Impala Stand Assembly Instructions MTTS



Refer to User Manual for comprehensive information: http://www.mtts-asia.com/impala-ventilator/

#### STEP 1 - Remove components from the box



x 1 Base



x 1 Oxygen Cylinder Holder



x 1 Stand



x 1 Supporting Arm



x 1 Basket



x 1 Impala Control Unit



x 1 Device Holder



- x 3 Bolt M5x15 (Base)
- x 2 Bolt M5x15 (Basket)
- x 3 Bolt M5x10 (Device)
- x 2 Bolt M10x30 (Oxygen)

#### STEP 2 - Attach Stand to Base



### STEP 3 - Attach Basket



#### STEP 4 - Attach Device Holder

## STEP 5 - Attach Oxygen Cylinder Holder





STEP 6 - Attach Supporting Arm

STEP 7 - Attach Impala Control Unit





STEP 8 - Plug in and power up





Refer to User Manual or Reprocessing Guide for instructions on breathing circuit assembly