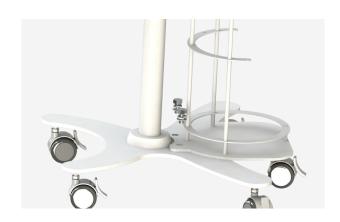

# Impala Stand Assembly Instructions MTTS



Refer to User Manual for comprehensive information: http://www.mtts-asia.com/impala-ventilator/

#### STEP 1 - Remove components from the box



x 1 Base



x 1 Oxygen Cylinder Holder



x 1 Stand



x 1 Supporting Arm



x 1 Basket



x 1 Impala Control Unit



x 1 Device Holder



- x 3 Bolt M5x15 (Base)
- x 2 Bolt M5x15 (Basket)
- x 3 Bolt M5x10 (Device)
- x 2 Bolt M10x30 (Oxygen)

#### STEP 2 - Attach Stand to Base



### STEP 3 - Attach Basket



#### STEP 4 - Attach Device Holder

## STEP 5 - Attach Oxygen Cylinder Holder





STEP 6 - Attach Supporting Arm

STEP 7 - Attach Impala Control Unit





STEP 8 - Plug in and power up





Refer to User Manual or Reprocessing Guide for instructions on breathing circuit assembly