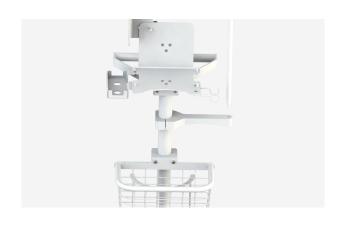

# Impala Stand Assembly Instructions MTTS



Refer to User Manual for comprehensive information: http://www.mtts-asia.com/impala-ventilator/

#### STEP 1 - Remove components from the box



x 1 Base



x 1 Oxygen Cylinder Holder



x 1 Stand



x 1 Supporting Arm



x 1 Basket



x 1 Impala Control Unit



x 1 Device Holder



- x 3 Bolt M5x15 (Base)
- x 2 Bolt M5x15 (Basket)
- x 3 Bolt M5x10 (Device)
- x 2 Bolt M10x30 (Oxygen)

#### STEP 2 - Attach Stand to Base



### STEP 3 - Attach Basket



#### STEP 4 - Attach Device Holder

## STEP 5 - Attach Oxygen Cylinder Holder





STEP 6 - Attach Supporting Arm

STEP 7 - Attach Impala Control Unit





STEP 8 - Plug in and power up





Refer to User Manual or Reprocessing Guide for instructions on breathing circuit assembly