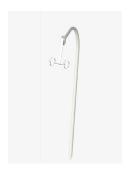

## STEP 5 - Attach Oxygen Cylinder Holder

STEP 6 - Attach Supporting Arm

STEP 7 - Attach Impala Control Unit

STEP 8 - Plug in and power up

Refer to User Manual or Reprocessing Guide for instructions on breathing circuit assembly