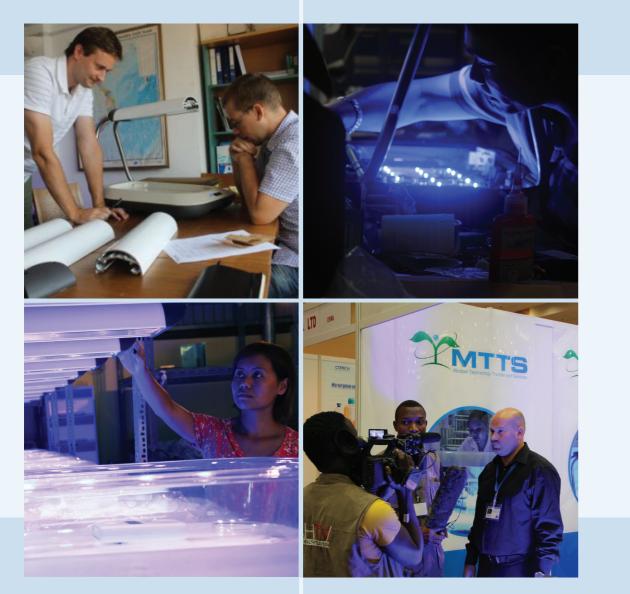

# Dolphin

Next generation bubble CPAP that combines the latest technology in respiratory care and patient monitoring with exceptional value.

- all parts washable and reusable - own air source with electronic blender
- buld-in pulse oximeter by Masimo
- 3h battery backup (no heat or humidity)

#### Firefly 🌤 phototherapy

Award winning double sided phototherapy device designed for ease, effectiveness and precise treatment of neonatal jaundice.

- low running costs
- long lifetime up to 44,000 hours
- compact size
- 3h battery back up (optional)

#### Colibri \* phototherapy

High power LED phototherapy delivering blue light at optimal range and maximum skin coverage for faster jaundice treatment.

- low running costs
- long lifetime up to 44,000 hours
- compatible with radiant warmers and incubators
  3h battery back up (optional)

#### Wallaby Warmer

Efficient, comfortable device to prevent and treat hypothermia with remote temp. and object sensing for additional control and safety.

- angle adjusted bed (up to 12 degrees)
- adjustable overhead unit (horizontal)
- x-ray tray
- LED procedure light and LCD touch screen
- 3h battery backup (light and monitoring only)

## Beluga

resuscitator

Easy-to-use T-piece resuscitator suitable for emergencies and delivery units

- integrated blender
- build in 4h battery
- Portable and usable in horizontal or vertical postion
- easy-to-use touch screen

### Impala ventilator

Compact ventilator suitable for ambulances and intensive care wards

- integrated blender and FiO, monitoring
- build in 4h battery ACV, SIMV and CPAP modes
- controlled target PIP and consistent PEEP