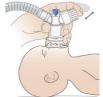

## **OPERATION**

Occlude PEEP cap. Leave blue cap in place on the T-piece circuit or connect test lung to the T-piece circuit.

 $\left(egin{array}{c} 6 \end{array}
ight)$  Select PIP on screen

Set PEEP by adjusting PEEP cap and observe measured pressure on the screen.