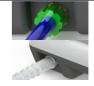

## **SETUP**

Check battery status, connect 12V adapter if it's not fully charged.

( 3 ) Calibrate oxygen sensor

Connect oxygen source and T-piece circuit

<u>Caution:</u> If a flow meter is attached, it
should be fully open.