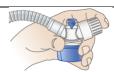

## **OPERATION**

Occlude PEEP cap. Leave blue cap in place on the T-piece circuit or connect test lung to the T-piece circuit.

 $\left(egin{array}{c} 6 \end{array}
ight)$  Select PIP on screen

Set PEEP by adjusting PEEP cap and observe measured pressure on the screen.

Caution: Always readjust PEEP after changing PIP

8 Double check PIP/PEEP by placing and removing thumb over the PEEP cap.

Adjust desired Fi02 by selecting on the screen.