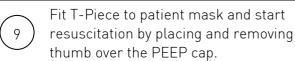

Caution: Always readjust PEEP after changing PIP

8 Double check PIP/PEEP by placing and removing thumb over the PEEP cap.

Adjust desired Fi02 by selecting on the screen.