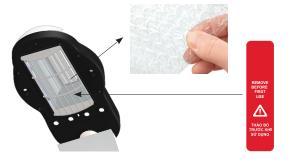

### STEP 8 - Attach Storage Shelves

STEP 9 - Plug in and power up

Make sure to remove the bubble wrap from the heater element before the first use