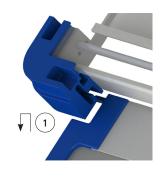

# STEP 3 - Attach Control Unit and Hand Crank to Stand

STEP 4 - Attach Side Panel to Bed

Attach only side panel that is closest to the Control Unit in this step.

Remaining panels will be attached in Step 6.