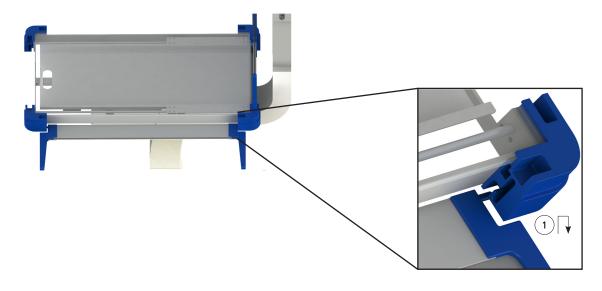

## Assembly Instructions



Side Panel 54cm

Side Panel 64cm

**Bed Mattress** 



Refer to User Manual for comprehensive information: http://www.mtts-asia.com/wallaby-warmer/

### STEP 1 - Remove components from the box



x 2 Storage Shelves

x 4 Bolt M10x80
Bolt M10x25
Bolt M10x120 + 2 Nuts
x 1 Bolt M10x60 + 1 Nut

x 1 Hand crank

x 2 Skin sensor

x 2

x 2

#### STEP 2 - Attach Stand to Base



Two people might be required to perform this step



# STEP 3 - Attach Control Unit and Hand Crank to Stand



STEP 4 - Attach Side Panel to Bed





Attach only side panel that is closest to the Control Unit in this step.

Remaining panels will be attached in Step 6.

### STEP 5 - Attach Bed



STEP 6 - Attach 3 remaining Side Panels to Bed



### STEP 8 - Attach Storage Shelves



STEP 9 - Plug in and power up





Make sure to remove the bubble wrap from the heater element before the first use