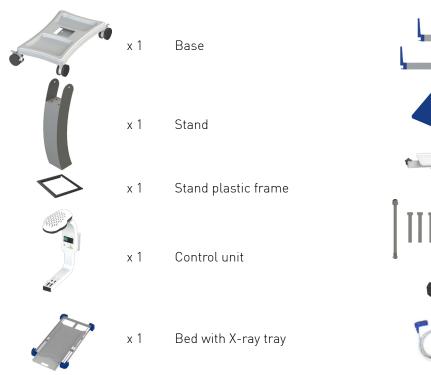

### STEP 1 - Remove components from the box

x 2 Storage Shelves

x 4 Bolt M10x80
Bolt M10x25
Bolt M10x120 + 2 Nuts
x 1 Bolt M10x60 + 1 Nut

x 1 Hand crank

x 2 Skin sensor

x 2

x 2