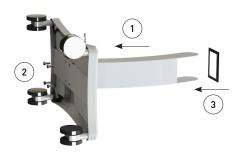

#### STEP 2 - Attach Stand to Base

Two people might be required to perform this step