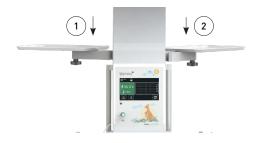

### STEP 8 - Attach Storage Shelves

STEP 9 - Plug in and power up

Make sure to remove the bubble wrap from the heater element before the first use