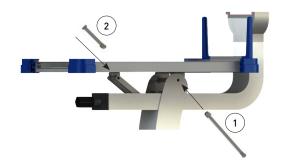

# STEP 3 - Attach Control Unit and Hand Crank to Stand

STEP 4 - Attach Side Panel to Bed

Attach only side panel that is closest to the Control Unit in this step.

Remaining panels will be attached in Step 6.