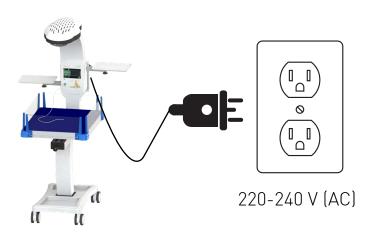

### STEP 8 - Attach Storage Shelves

STEP 9 - Plug in and power up

Make sure to remove the bubble wrap from the heater element before the first use