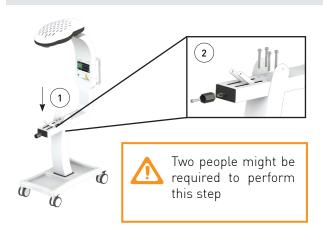

# STEP 3 - Attach Control Unit and Hand Crank to Stand

STEP 4 - Attach Side Panel to Bed

Attach only side panel that is closest to the Control Unit in this step.

Remaining panels will be attached in Step 6.